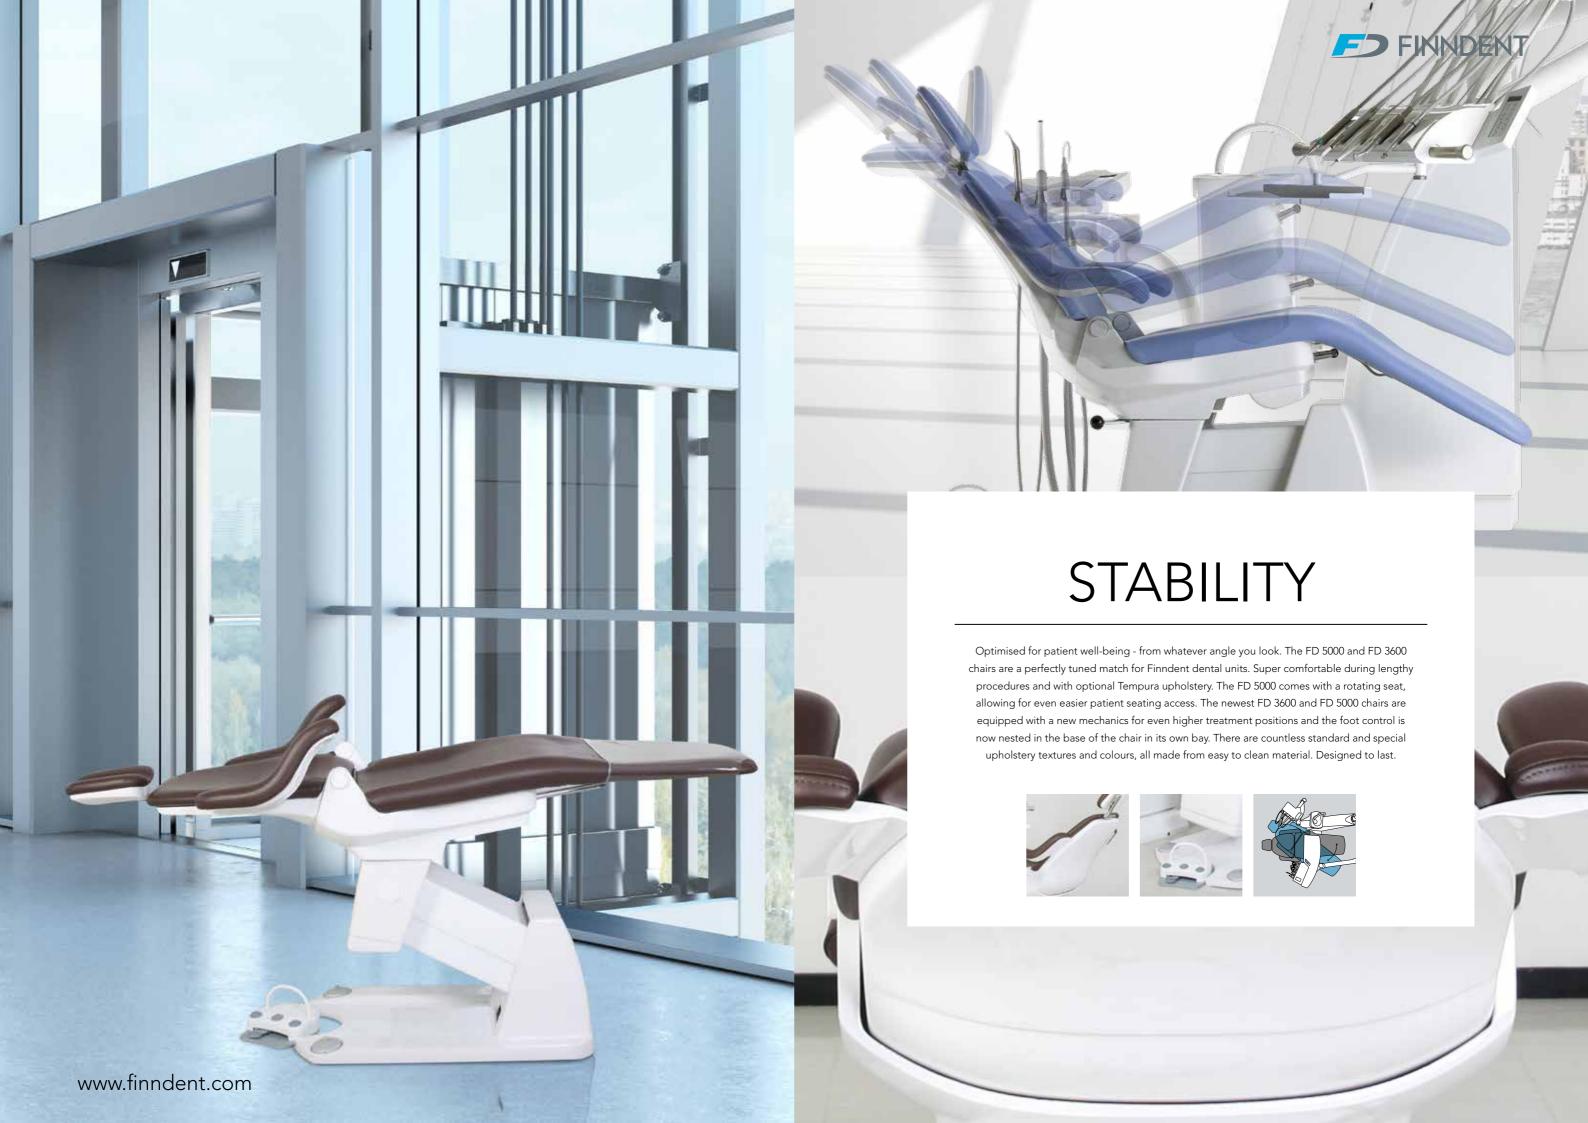

## FD 8000 B1/B2

Yes, it's possible. When a clinic requires a special solution the Finndent 8000 B1/B2 models are ready to be customised. These classic floor mounted units have compact bases and come equipped with the 5-place Finndent instrument bridge in your choice of whip arms or hanging instrument hoses. Choose between one or 2 control panels, suction system and cuspidor type. The options are endless: instrument water warming, LED or halogen lighting, single or double instrument trays, unit or clinic installed amalgam system, right- or left-handed installation...



## FD 8000 Cart



www.finndent.com





to get the best out of the Finndent products. Our units are designed to last and are built to serve the dentist for tens of years.