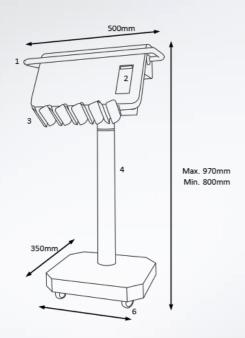

## FD 8000 B1/B2

Yes, it's possible. When a clinic requires a special solution the Finndent 8000 B1/B2 models are ready to be customised. These classic floor mounted units have compact bases and come equipped with the 5-place Finndent instrument bridge in your choice of whip arms or hanging instrument hoses. Choose between one or 2 control panels, suction system and cuspidor type. The options are endless: instrument water warming, LED or halogen lighting, single or double instrument trays, unit or clinic installed amalgam system, right- or left-handed installation...