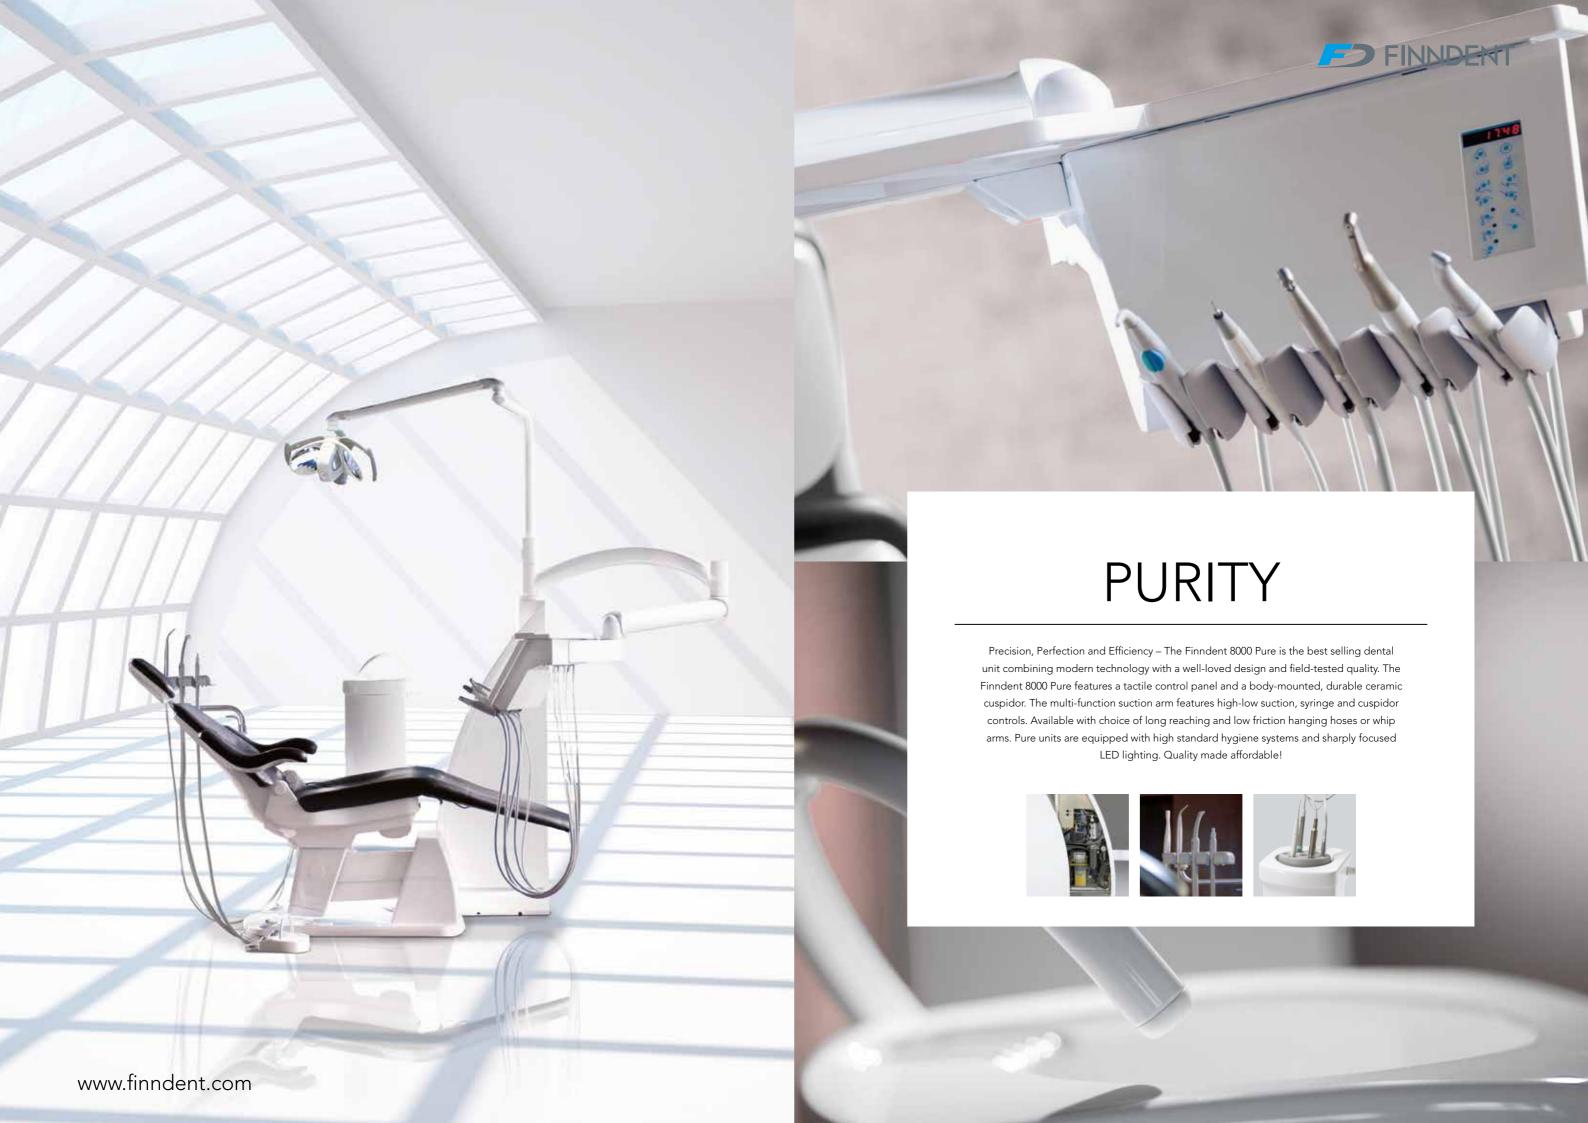

## FD 8000 B1/B2

Yes, it's possible. When a clinic requires a special solution the Finndent 8000 B1/B2 models are ready to be customised. These classic floor mounted units have compact bases and come equipped with the 5-place Finndent instrument bridge in your choice of whip arms or hanging instrument hoses. Choose between one or 2 control panels, suction system and cuspidor type. The options are endless: instrument water warming, LED or halogen lighting, single or double instrument trays, unit or clinic installed amalgam system, right- or left-handed installation...



## FD 8000 Cart



www.finndent.com





to get the best out of the Finndent products. Our units are designed to last and are built to serve the dentist for tens of years.