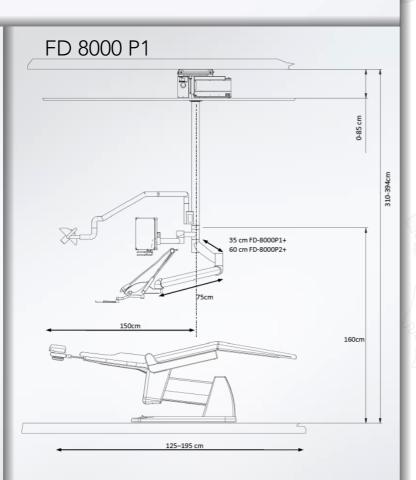

## FD 8000 B1/B2

Yes, it's possible. When a clinic requires a special solution the Finndent 8000 B1/B2 models are ready to be customised. These classic floor mounted units have compact bases and come equipped with the 5-place Finndent instrument bridge in your choice of whip arms or hanging instrument hoses. Choose between one or 2 control panels, suction system and cuspidor type. The options are endless: instrument water warming, LED or halogen lighting, single or double instrument trays, unit or clinic installed amalgam system, right- or left-handed installation...