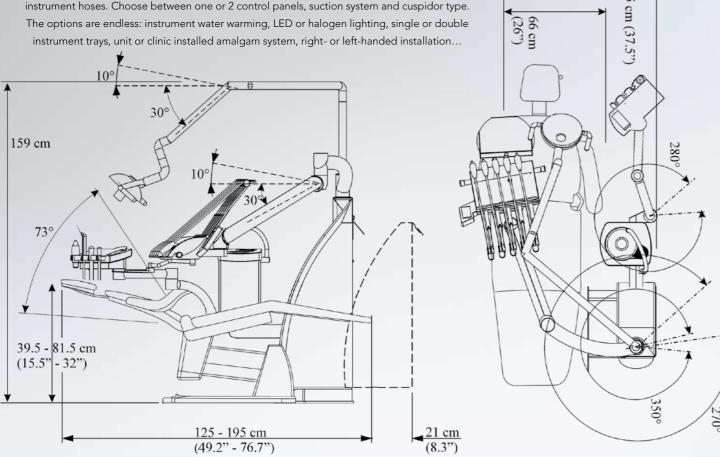

## FD 8000 B1/B2

Yes, it's possible. When a clinic requires a special solution the Finndent 8000 B1/B2 models are ready to be customised. These classic floor mounted units have compact bases and come equipped with the 5-place Finndent instrument bridge in your choice of whip arms or hanging instrument hoses. Choose between one or 2 control panels, suction system and cuspidor type. The options are endless: instrument water warming, LED or halogen lighting, single or double instrument trays, unit or clinic installed amalgam system, right- or left-handed installation...