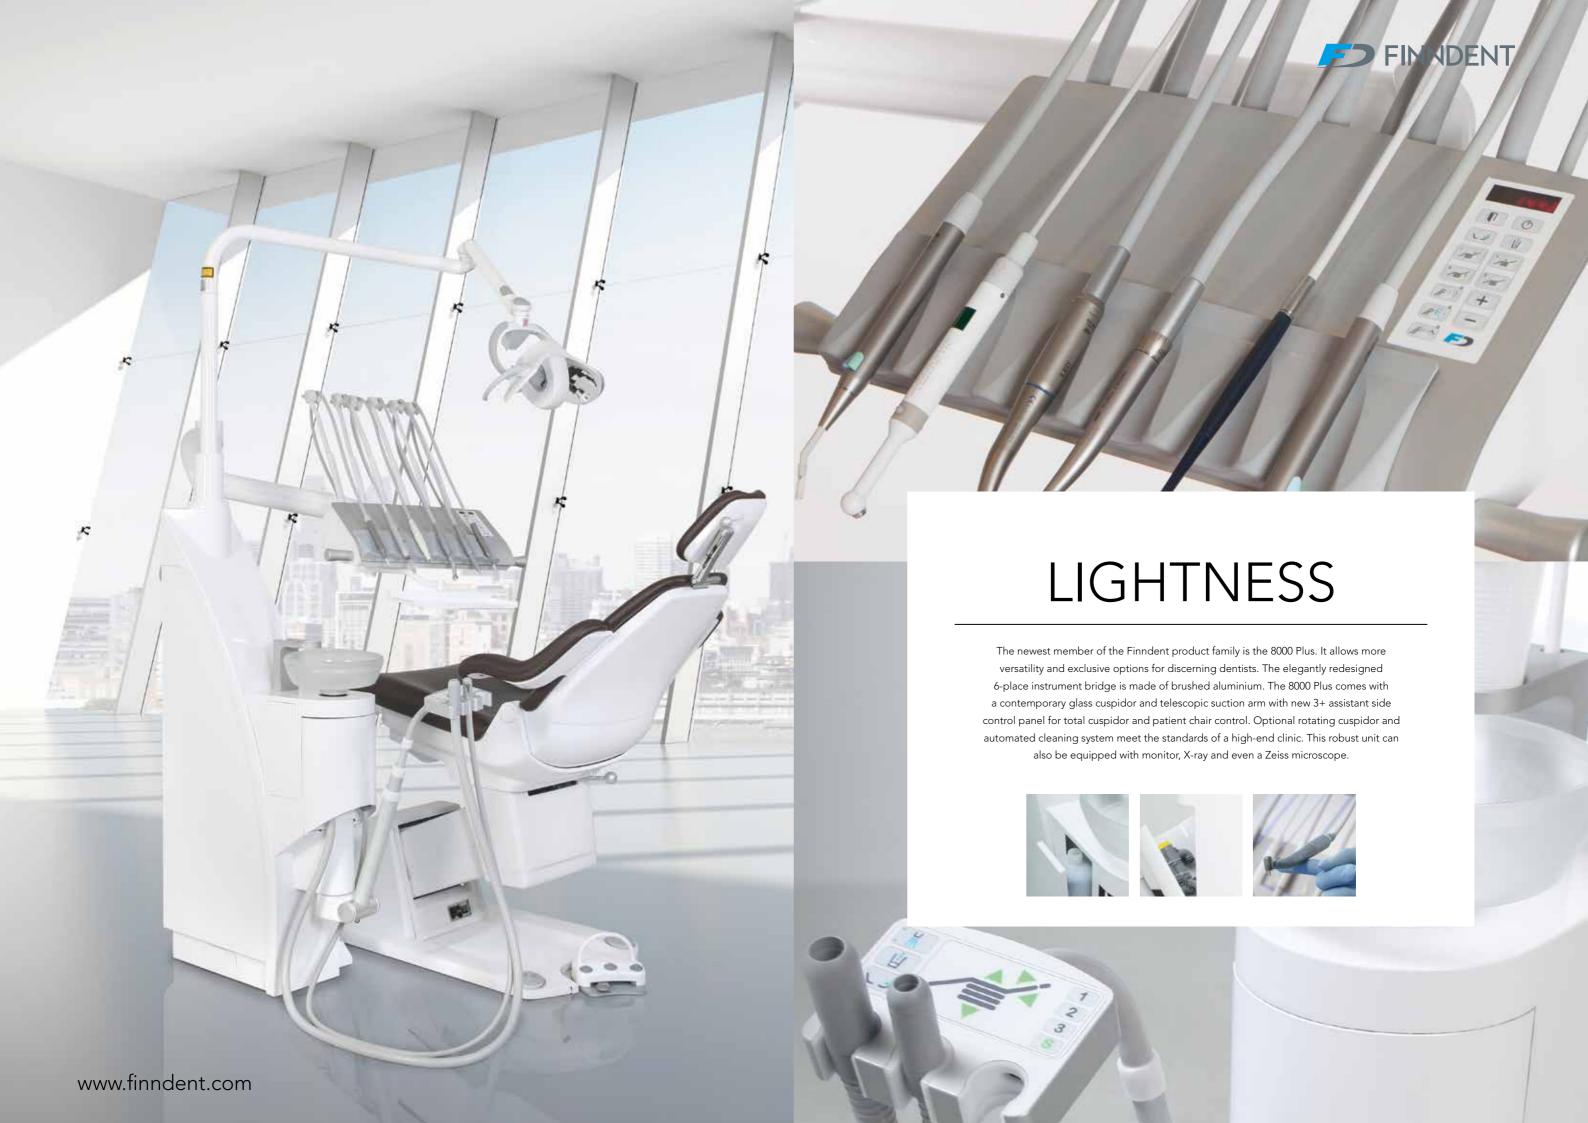

## FD 8000 B1/B2

Yes, it's possible. When a clinic requires a special solution the Finndent 8000 B1/B2 models are ready to be customised. These classic floor mounted units have compact bases and come equipped with the 5-place Finndent instrument bridge in your choice of whip arms or hanging instrument hoses. Choose between one or 2 control panels, suction system and cuspidor type. The options are endless: instrument water warming, LED or halogen lighting, single or double instrument trays, unit or clinic installed amalgam system, right- or left-handed installation...



## FD 8000 Cart



www.finndent.com





to get the best out of the Finndent products. Our units are designed to last and are built to serve the dentist for tens of years.