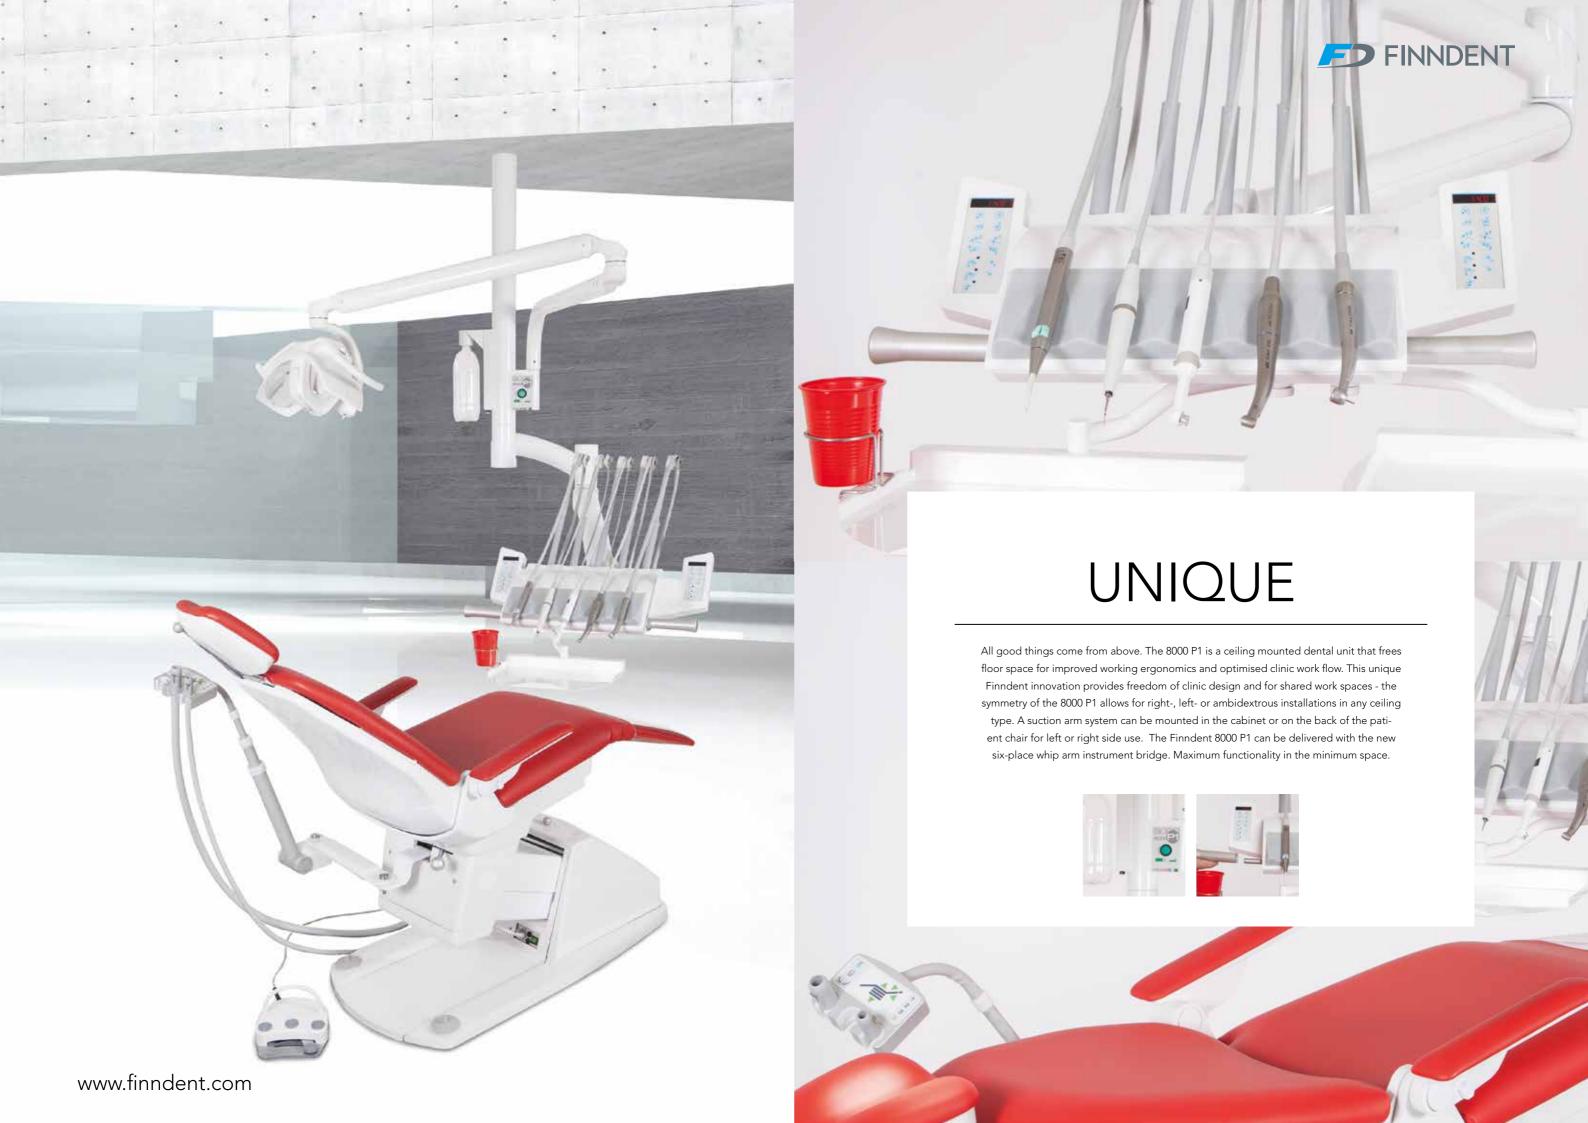

## FD 8000 B1/B2

Yes, it's possible. When a clinic requires a special solution the Finndent 8000 B1/B2 models are ready to be customised. These classic floor mounted units have compact bases and come equipped with the 5-place Finndent instrument bridge in your choice of whip arms or hanging instrument hoses. Choose between one or 2 control panels, suction system and cuspidor type. The options are endless: instrument water warming, LED or halogen lighting, single or double instrument trays, unit or clinic installed amalgam system, right- or left-handed installation...