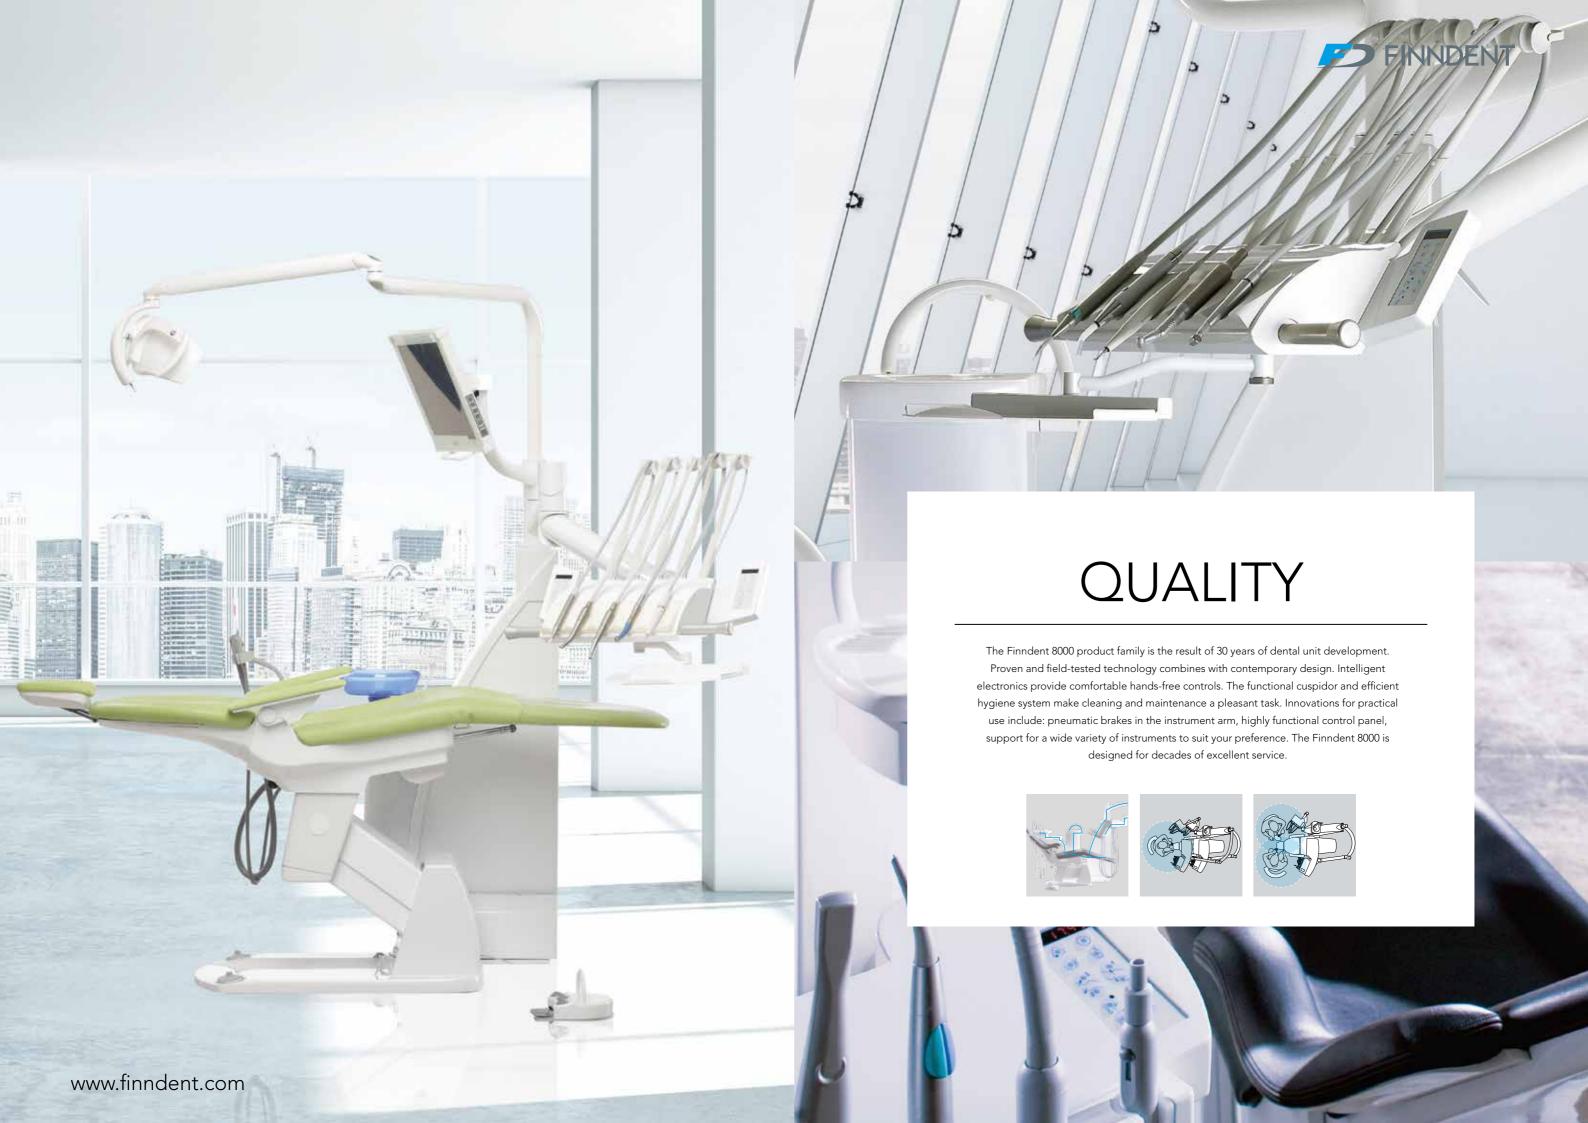

## FD 8000 B1/B2

Yes, it's possible. When a clinic requires a special solution the Finndent 8000 B1/B2 models are ready to be customised. These classic floor mounted units have compact bases and come equipped with the 5-place Finndent instrument bridge in your choice of whip arms or hanging instrument hoses. Choose between one or 2 control panels, suction system and cuspidor type. The options are endless: instrument water warming, LED or halogen lighting, single or double instrument trays, unit or clinic installed amalgam system, right- or left-handed installation...



## FD 8000 Cart



www.finndent.com





to get the best out of the Finndent products. Our units are designed to last and are built to serve the dentist for tens of years.